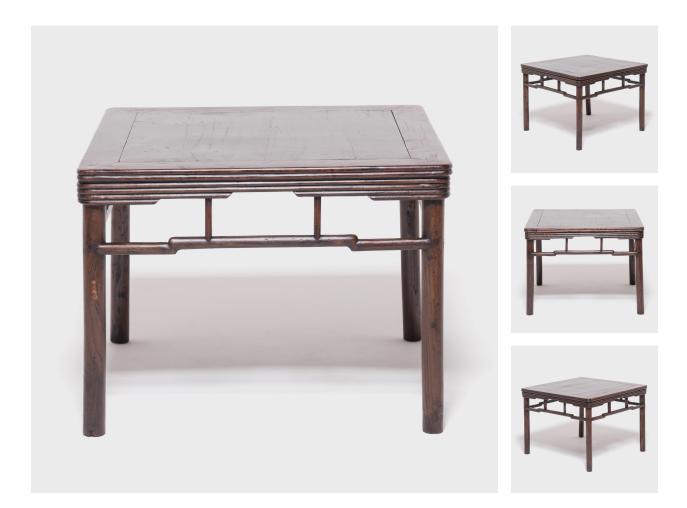

## \$3,880

c. 1850 • Shanxi, China • Cypress • Collection #BJFF033 W: 33.75" D: 34.25" H: 25.75"

This 19th-century square table from China's Shanxi province references early bamboo furniture with the rounded forms of its stepped apron and simple humpback stretcher, designed to resemble a strip of bamboo wrapped around the legs. The table's unique stacked apron plays with negative space, drawing the eye to the stepped pattern outlined by its silhouette. Clean lines and a dark lacquer finish heighten the visual impact of the table, best displayed as a statement center or corner table.