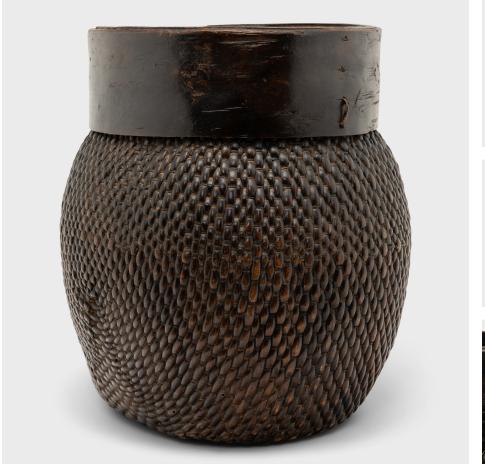

### **WOVEN RIVER BASKET**

#### \$288

c. 1900 • Shandong, China • Willow • Collection #TLB132W H: 14.75" Dia: 13.5"

Centuries ago, a woven reed fisherman's basket such as this would have been common in rural China as an everyday item, used until it became worn through. This particular example remains in beautiful condition, and exists today as a lovely collector's item. The basket has been darkened to a rich dark brown and bears a smooth patina from years of use. The willow and reed weave has worn beautifully with time but remains intact - a true testament to the maker's skill.