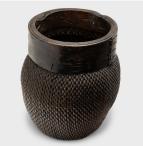

### **WOVEN RIVER BASKET**

#### \$288

c. 1900 • Shandong, China • Willow • Collection #TLB132W H: 14.75" Dia: 13.5"

Centuries ago, a woven reed fisherman's basket such as this would have been common in rural China as an everyday item, used until it became worn through. This particular example remains in beautiful condition, and exists today as a lovely collector's item. The basket has been darkened to a rich dark brown and bears a smooth patina from years of use. The willow and reed weave has worn beautifully with time but remains intact - a true testament to the maker's skill.