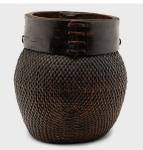

### **WOVEN RIVER BASKET**

#### \$288

c. 1900 • Shandong, China • Willow • Collection #TLB132W H: 14.75" Dia: 13.5"

Centuries ago, a woven reed fisherman's basket such as this would have been common in rural China as an everyday item, used until it became worn through. This particular example remains in beautiful condition, and exists today as a lovely collector's item. The basket has been darkened to a rich dark brown and bears a smooth patina from years of use. The willow and reed weave has worn beautifully with time but remains intact - a true testament to the maker's skill.