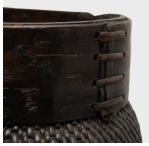

#### \$288

c. 1900 • Shandong, China • Willow • Collection #TLB132W H: 14.75" Dia: 13.5"

Centuries ago, a woven reed fisherman's basket such as this would have been common in rural China as an everyday item, used until it became worn through. This particular example remains in beautiful condition, and exists today as a lovely collector's item. The basket has been darkened to a rich dark brown and bears a smooth patina from years of use. The willow and reed weave has worn beautifully with time but remains intact - a true testament to the maker's skill.