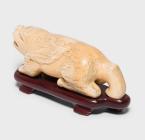

## WINGED MYTHOLOGICAL QILIN

## \$9,800

c. 1800 • China • Wood, Ivory • Collection #JDJ005 W: 8.0" D: 2.75" H: 3.75"

Many a hand has brushed along the sleek back of this crouching qilin, reveling in its smooth surface and seeking to release the joy and benevolence that the mythological figure promises. Carved of petrified wooly mammoth ivory more than a century ago, the lion-like dragon crouches with its wings tucked at its side ready to spring into celestial flight. The natural markings and creamy color of ivory are perfectly complemented by a footed hardwood stand.