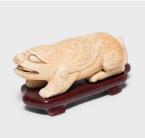

## WINGED MYTHOLOGICAL QILIN

## \$9,800

c. 1800 • China • Wood, Ivory • Collection #JDJ005 W: 8.0" D: 2.75" H: 3.75"

Many a hand has brushed along the sleek back of this crouching qilin, reveling in its smooth surface and seeking to release the joy and benevolence that the mythological figure promises. Carved of petrified wooly mammoth ivory more than a century ago, the lion-like dragon crouches with its wings tucked at its side ready to spring into celestial flight. The natural markings and creamy color of ivory are perfectly complemented by a footed hardwood stand.