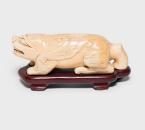

## WINGED MYTHOLOGICAL QILIN

## \$9,800

c. 1800 • China • Wood, Ivory • Collection #JDJ005 W: 8.0" D: 2.75" H: 3.75"

Many a hand has brushed along the sleek back of this crouching qilin, reveling in its smooth surface and seeking to release the joy and benevolence that the mythological figure promises. Carved of petrified wooly mammoth ivory more than a century ago, the lion-like dragon crouches with its wings tucked at its side ready to spring into celestial flight. The natural markings and creamy color of ivory are perfectly complemented by a footed hardwood stand.