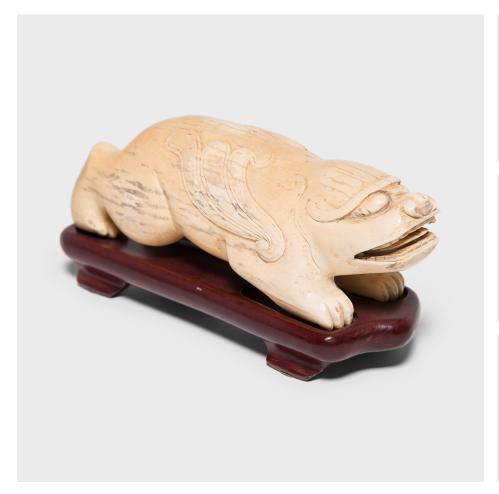

## WINGED MYTHOLOGICAL QILIN

## \$9,800

c. 1800 • China • Wood, Ivory • Collection #JDJ005 W: 8.0" D: 2.75" H: 3.75"

Many a hand has brushed along the sleek back of this crouching qilin, reveling in its smooth surface and seeking to release the joy and benevolence that the mythological figure promises. Carved of petrified wooly mammoth ivory more than a century ago, the lion-like dragon crouches with its wings tucked at its side ready to spring into celestial flight. The natural markings and creamy color of ivory are perfectly complemented by a footed hardwood stand.