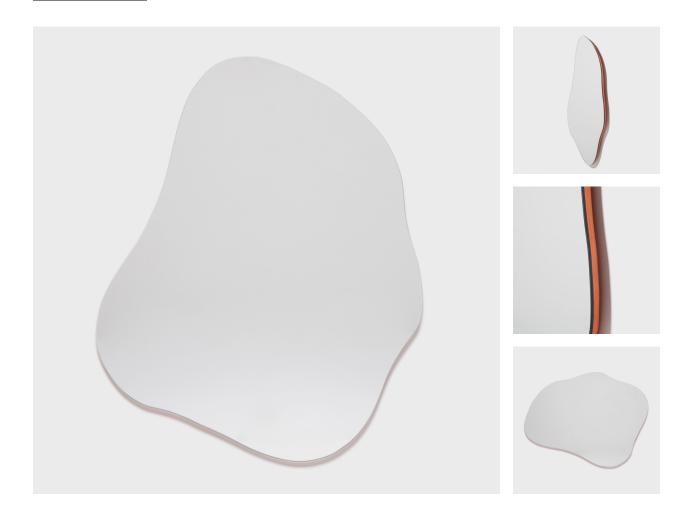

## \$680

United States • Paint, Wood, Glass • Collection #PR0022C W: 28.0" D: 1.25" H: 36.0"

Embracing the spirit of wabi sabi, this wall-mounted mirror delights with its irregular shape. Stretching past its colorful wooden backing, the mirror flows like serene pool of glass, brightening the room with its luminous surface. An exclusive design for PAGODA RED, this versatile mirror complements any room with its clean, simple form.