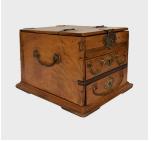

#### \$980

c. 1900 • Jiangsu, China • Rosewood, Brass • Collection #BJD138 W: 10.75" D: 13.75" H: 9.0"

This petite huali vanity box, thoughtfully designed at the turn of the century, is full of surprises. With its fine grain, natural honey color, smooth touch, and warm sheen, huali is highly appreciated and sought after by collectors. Original brass fittings, a hinged top to conceal a mirror within, and two drawers featuring whimiscal pulls evoke the playful spirit of the carpenter who made it.