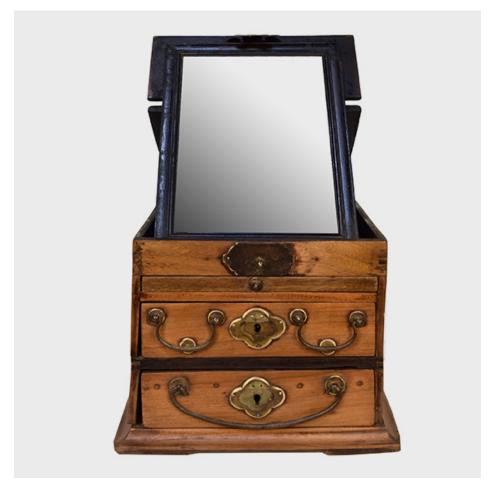

#### \$980

c. 1900 • Jiangsu, China • Rosewood, Brass • Collection #BJD138 W: 10.75" D: 13.75" H: 9.0"

This petite huali vanity box, thoughtfully designed at the turn of the century, is full of surprises. With its fine grain, natural honey color, smooth touch, and warm sheen, huali is highly appreciated and sought after by collectors. Original brass fittings, a hinged top to conceal a mirror within, and two drawers featuring whimiscal pulls evoke the playful spirit of the carpenter who made it.