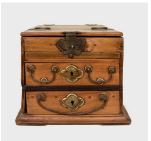

#### \$980

c. 1900 • Jiangsu, China • Rosewood, Brass • Collection #BJD138 W: 10.75" D: 13.75" H: 9.0"

This petite huali vanity box, thoughtfully designed at the turn of the century, is full of surprises. With its fine grain, natural honey color, smooth touch, and warm sheen, huali is highly appreciated and sought after by collectors. Original brass fittings, a hinged top to conceal a mirror within, and two drawers featuring whimiscal pulls evoke the playful spirit of the carpenter who made it.