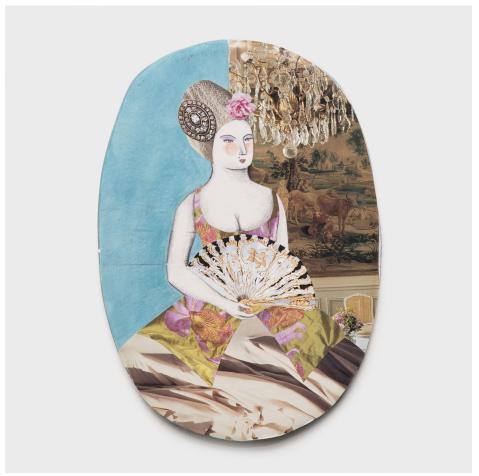

## "AUBUSSON AND FAN" MIXED-MEDIA TILE BY PAULINE HUGHES

## \$980

2007 • United Kingdom • Paper, Paint, Ceramic • Collection #CAN037 W: 7.75" D: 0.25" H: 10.75"

Liverpool-based artist Pauline Hughes takes a fluid approach to her ceramic practice, integrating techniques of painting, collage, and printmaking into her works. Combining the mystery of a Surrealist work with the romance of a Watteau painting, this mixed-media tile dresses a painted lady in fragments of printed fabrics, seating her in an elegantly collaged room of chandeliers, a Louis XIV chair, and an 18th-century tapestry.