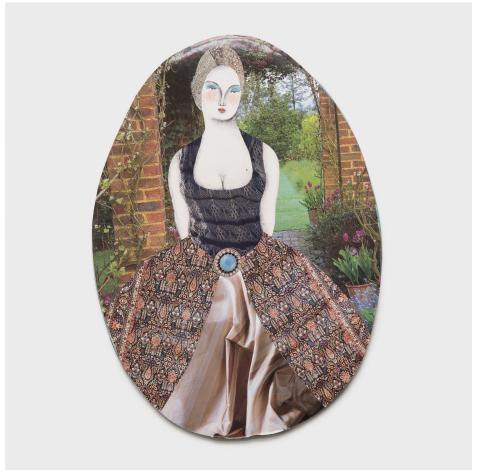

## "GARDEN PARTY" MIXED MEDIA TILE BY PAULINE HUGHES

#### \$980

2007 • Europe • Paper, Paint, Ceramic • Collection #CAN036 W: 8.5" D: 0.25" H: 11.75"

Liverpool-based artist Pauline Hughes takes a fluid approach to her ceramic practice, integrating techniques of painting, collage, and printmaking into her works. Combining the mystery of a Surrealist work with the romance of a Watteau painting, this mixed-media tile dresses a painted lady in fragments of printed fabrics. Through the columns of an ivy-covered archway, the view behind this opulent figure rapidly transitions from landscaped garden to verdant forest, creating an ambiguous setting that lends the tile an uncanny sense of depth. Continued...

## "GARDEN PARTY" MIXED MEDIA TILE BY PAULINE HUGHES

Hughes holds a degree in ceramic arts from Brighton Polytechnic and exhibits widely in the United Kingdom and United States.