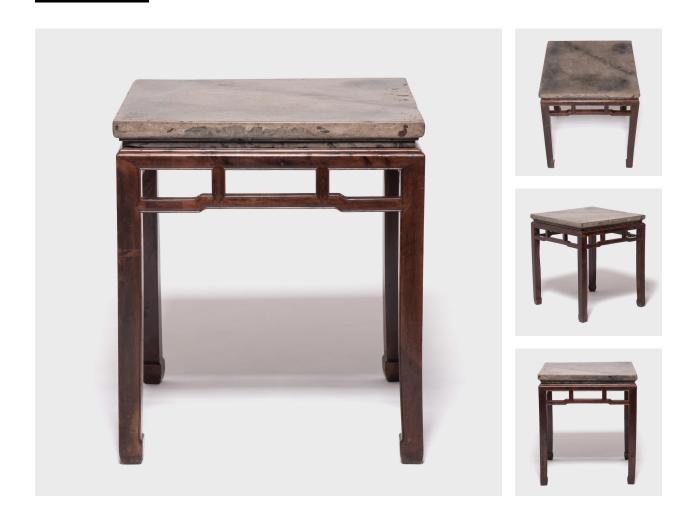

### STONE TOP INCENSE TABLE

#### \$18,280

c. 1800 • Jiangsu, China • Limestone, Cypress • Collection #M024 W: 27.5" D: 27.5" H: 31.75"

In our 20 years of collecting, we've never come across a late 18th/early 19th century stone top as distinctive as the one on this table. The undercut, decorative-edged stone has aged exquisitely over hundreds of years of use—it was likely used for incense as it would have resisted scorching. It appears that the stone top is considerably older than the separate cypress stand. A crack to the stone has been restored beautifully, adding to the richness of its character.