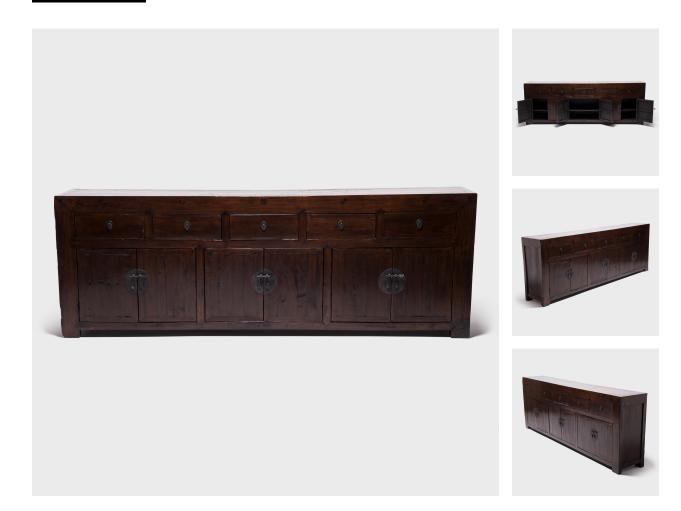

## SIX-DOOR FIVE-DRAWER COFFER

## \$7,980

c. 1900 • Shanxi, China • Northern Elmwood • Collection #BJDD056 W: 111.0" D: 18.5" H: 39.0"

Emblematic of 19th-century Chinese furniture design, this large coffer has thoughtful proportions, select timbers, solid brass hardware, and masterful mortise-and-tenon joinery. The flush panel doors put the focus on the wood, which was lacquered for durability and to bring out the natural character of the wood. The lacquer has aged beautifully over time, lending great character to the original finish.

## SIX-DOOR FIVE-DRAWER COFFER

Additional Dimensions: Drawers: 16"W x 13.75"D x 5.75"H Top shelves: 36.5"W x 14.5"D x 14"H Bottom shelves: 36.5"W x 14.5"D x 8.75"H

1740 W. Webster Ave., Chicago, IL 60614 • 773-235-1188 • info@pagodared.com
PAGODARED.COM