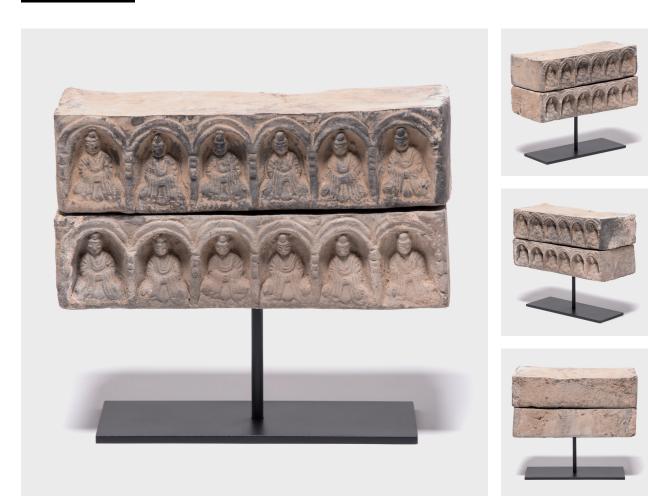

## SET OF TWO TIBETAN TSA TSA

## \$428

c. 1900 • Tibet • Ceramic, Steel • Collection #TSA001B W: 11.5" D: 5.5" H: 10.75"

This stack of two molded ceramic tsa tsa bricks depict Buddhist deities. Each was a meditation created in a monastery by a Buddhist monk in training. They were sold to religious pilgrims as temple offerings to support the monastery. Each tsa tsa varies and the set of two includes a custom steel mount.

## SET OF TWO TIBETAN TSA TSA

Additional Dimensions

Individual Tsa Tsa: approximately 11.5"W x 5"D x 3"H

1740 W. Webster Ave., Chicago, IL 60614 • 773-235-1188 • info@pagodared.com
PAGODARED.COM