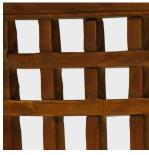

## \$15,800

c. 1850 • Shanxi, China • Northern Elmwood • Collection #X021 W: 20.5" D: 3.0" H: 103.5"

It's amazing these eight courtyard panels with linear lattice screens have managed to stay together throughout the past 150 years of China's recent history. They call to mind an aristocratic provincial Chinese home with neutral and balanced interiors. The lattice pattern is very linear and open, designed originally to allow light and air into a room while maintaining privacy. The very top and bottom panels are cushion carved with wonderfully aged beading.