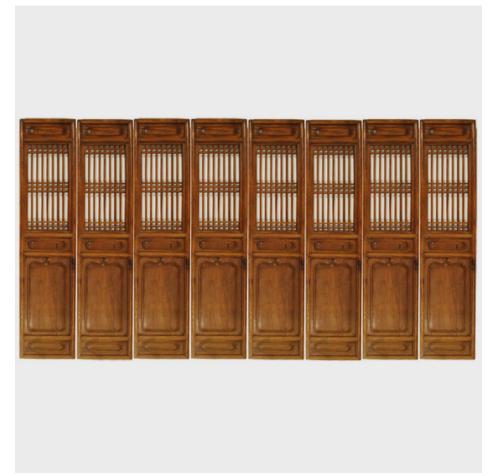

## SET OF EIGHT COURTYARD PANELS WITH LINEAR LATTICE

## \$15,800

c. 1850 • Shanxi, China • Northern Elmwood • Collection #X021 W: 20.5" D: 3.0" H: 103.5"

It's amazing these eight courtyard panels with linear lattice screens have managed to stay together throughout the past 150 years of China's recent history. They call to mind an aristocratic provincial Chinese home with neutral and balanced interiors. The lattice pattern is very linear and open, designed originally to allow light and air into a room while maintaining privacy. The very top and bottom panels are cushion carved with wonderfully aged beading.