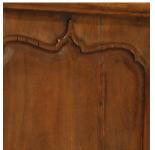

## \$15,800

c. 1850 • Shanxi, China • Northern Elmwood • Collection #X021 W: 20.5" D: 3.0" H: 103.5"

It's amazing these eight courtyard panels with linear lattice screens have managed to stay together throughout the past 150 years of China's recent history. They call to mind an aristocratic provincial Chinese home with neutral and balanced interiors. The lattice pattern is very linear and open, designed originally to allow light and air into a room while maintaining privacy. The very top and bottom panels are cushion carved with wonderfully aged beading.