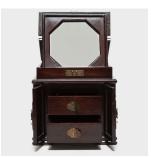

#### \$1,480

c. 1900 • China • Rosewood, Brass • Collection #CMK006 W: 9.0" D: 8.75" H: 8.5"

Original brass fittings detail this finely crafted rosewood vanity box. Thoughtfully designed at the turn of the century with a hinged top to conceal an octagonal mirror within, this petite box has beautifully detailed panels on its doors and small hinged pulls on its drawers. Its original lock and key function secured precious keepsakes kept inside.