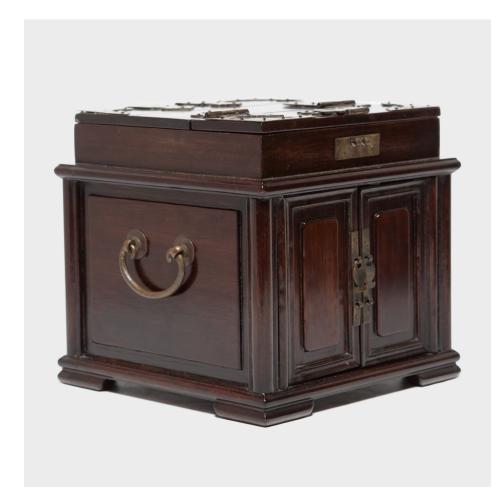

#### \$1,480

c. 1900 • China • Rosewood, Brass • Collection #CMK006 W: 9.0" D: 8.75" H: 8.5"

Original brass fittings detail this finely crafted rosewood vanity box. Thoughtfully designed at the turn of the century with a hinged top to conceal an octagonal mirror within, this petite box has beautifully detailed panels on its doors and small hinged pulls on its drawers. Its original lock and key function secured precious keepsakes kept inside.