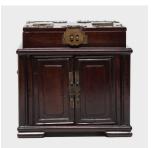

#### \$1,480

c. 1900 • China • Rosewood, Brass • Collection #CMK006 W: 9.0" D: 8.75" H: 8.5"

Original brass fittings detail this finely crafted rosewood vanity box. Thoughtfully designed at the turn of the century with a hinged top to conceal an octagonal mirror within, this petite box has beautifully detailed panels on its doors and small hinged pulls on its drawers. Its original lock and key function secured precious keepsakes kept inside.