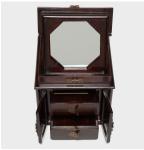

#### \$1,480

c. 1900 • China • Rosewood, Brass • Collection #CMK006 W: 9.0" D: 8.75" H: 8.5"

Original brass fittings detail this finely crafted rosewood vanity box. Thoughtfully designed at the turn of the century with a hinged top to conceal an octagonal mirror within, this petite box has beautifully detailed panels on its doors and small hinged pulls on its drawers. Its original lock and key function secured precious keepsakes kept inside.

### **ROSEWOOD VANITY BOX**

Additional Dimensions: Height with mirror: 13.75" Drawers: 5"W x 6.5"D x 1.5"H