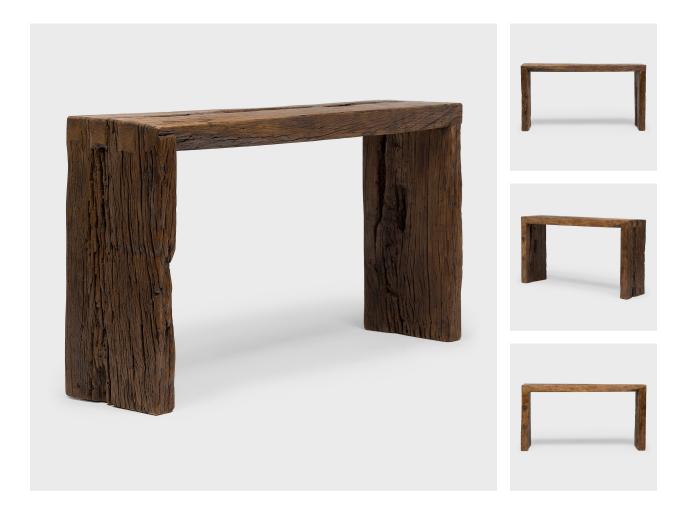

## **RECLAIMED ELM WATERFALL TABLE**

## \$5,280

Shandong, China • Northern Elmwood • Collection #TLB043 W: 60.0" D: 14.0" H: 32.0"

This modern console table is a celebration of wabi-sabi style. Crafted of wood reclaimed from Qing-dynasty architecture, the table has a minimalist waterfall design with dovetailed corners that recreate traditional joinery methods and add intrigue to the clean-lined form. The narrow table was darkened to our signature TOBACCO finish to add warmth and color while preserving the natural beauty of its materials. Ideal in a hallway or entry, this modern console captivates with beautiful color and incredible texture.