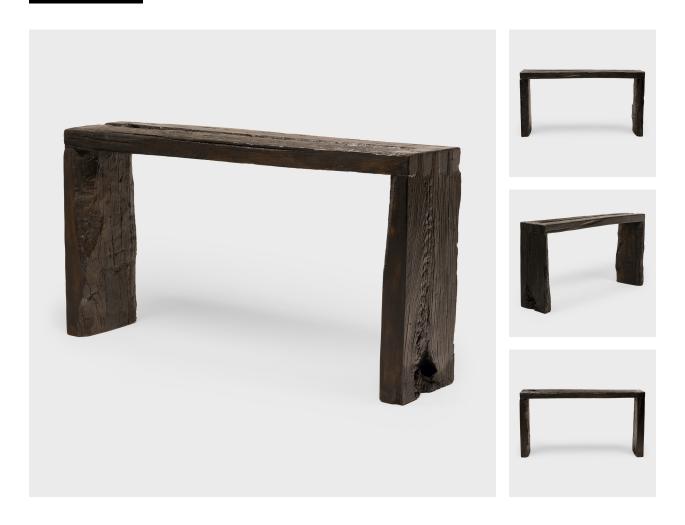

## **RECLAIMED ELM WATERFALL TABLE**

## \$4,880

Shandong, China • Northern Elmwood • Collection #TLB041 W: 48.0" D: 14.0" H: 32.0"

This modern console table is a celebration of wabi-sabi style. Crafted of wood reclaimed from Qing-dynasty architecture, the table has a minimalist waterfall design with dovetailed corners that recreate traditional joinery methods and add intrigue to the clean-lined form. The narrow table has been darkened to our signature black-brown ESPRESSO waxed finish to add rich color while preserving the natural beauty of the wood. Ideal in a hallway or entry, this modern console captivates with simplicity of form and incredible texture.