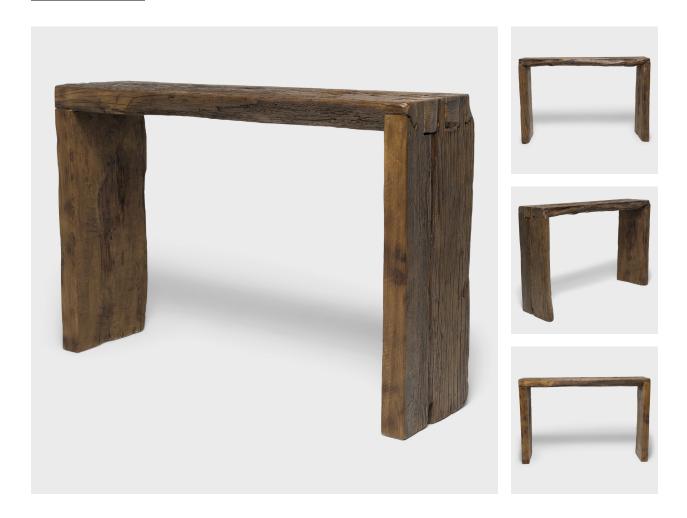

## **RECLAIMED ELM WATERFALL TABLE**

## \$4,880

Shandong, China • Northern Elmwood • Collection #TLB040 W: 48.0" D: 13.0" H: 32.0"

This contemporary console table is a celebration of wabi-sabi style. Crafted of wood reclaimed from Qing-dynasty architecture, the table has a minimalist waterfall design with dovetailed corners that recreate traditional joinery methods and add intrigue to the clean-lined form. The narrow table was darkened to a medium brown finish to add warmth and color while preserving the natural beauty of its materials. Ideal in a hallway or entry, this console captivates with beautiful color and incredible texture.