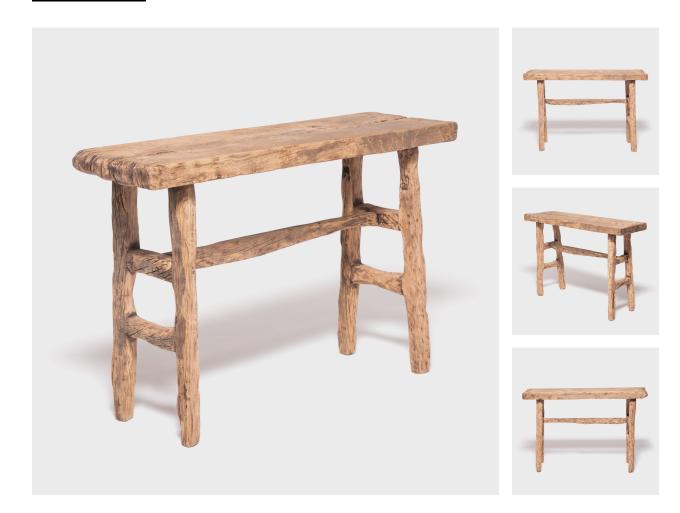

## **RECLAIMED ELM COURTYARD CONSOLE TABLE**

## \$2,880

Shanxi, China • Northern Elmwood • Collection #SOPR0003 W: 51.5" D: 15.0" H: 33.5"

Made of wood reclaimed from 18th-century Chinese buildings, this contemporary altar table is the epitome of farmhouse modern. Skilled in traditional joinery techniques, our craftspeople fashioned a simple, portable table, much like those that would have been moved about a provincial courtyard home for impromptu meals or gatherings. Embracing the notion of "wabi-sabi," the table charms with its irregular edges, mottled color, and fascinating array of knots, splits, and nail holes that hint at the wood's earlier use.