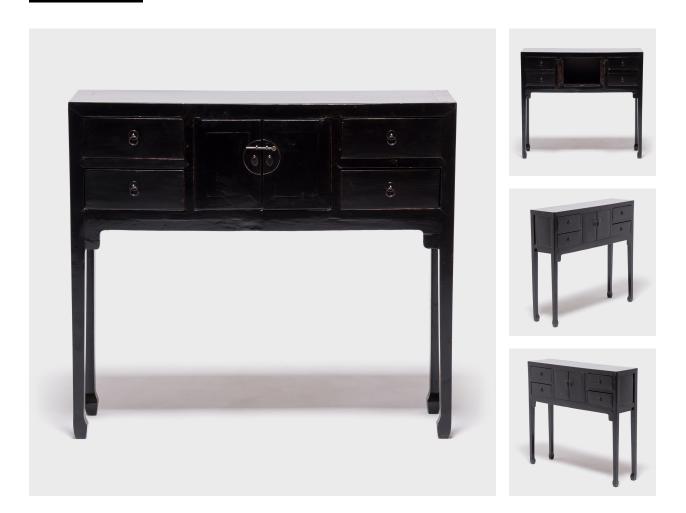

## \$2,180

c. 1850 • Northern China, China • Northern Elmwood, Lacquer • Collection #BJEE234 W: 39.25" D: 10.25" H: 35.5"

This 19th century altar coffer features clean lines in the ming manner. It would have originally been used as storage next to a kang platform in a woman's sleeping quarters. Our carpenters, skilled in traditional methods, elongated the legs to make it more functional for today. The negative space framed by the hoof feet and slim legs encourage the eye up to the body of the piece. These traditional design aesthetics contribute simplicity and lightness to any modern context.

## PETITE ALTAR

Additional Dimensions Table apron to floor: 22.5 Drawers: 9"W x 6.5"D x 3.25"H Interior Compartment: 14.5"W x 7.25"D x 10.5"H"

IT40 W. Webster Ave., Chicago, IL 60614 • 773-235-1188 • info@pagodared.com
PAGODARED.COM