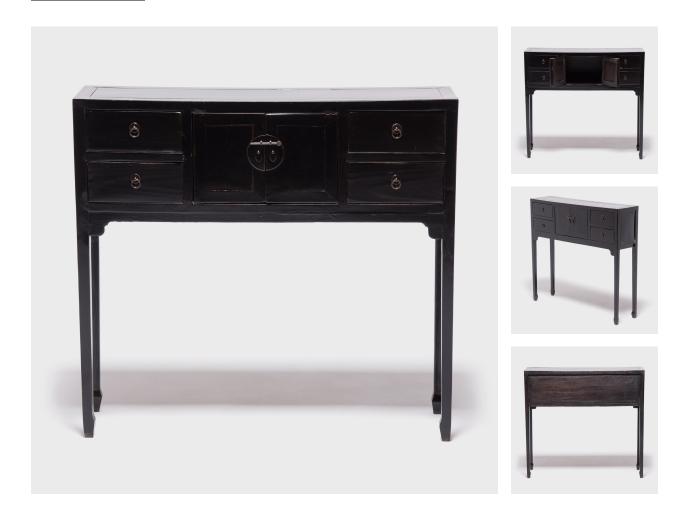

#### \$2,180

c. 1850 • Northern China, China • Northern Elmwood, Brass, Lacquer • Collection #BJEE244 W: 37.75" D: 9.75" H: 35.0"

This 19th-century altar coffer keeps with the style of Ming-dynasty furniture with clean lines and minimal ornamentation. Originally used beside a kang platform bed in a woman's sleeping quarters, our carpenters, skilled in traditional methods, have elongated the legs to make it more functional for today. The delicate form of the hoof feet and slim legs focuses the eye on the body of the piece and contributes to the effortless simplicity of this coffer's design.

## **PETITE ALTAR**

Additional Dimensions:

Drawers: 8.25"W x 6.5"D x 3.25"H

Interior Compartment: 14.5"W x 8"D x 10"H

Table Apron to Floor: 23"