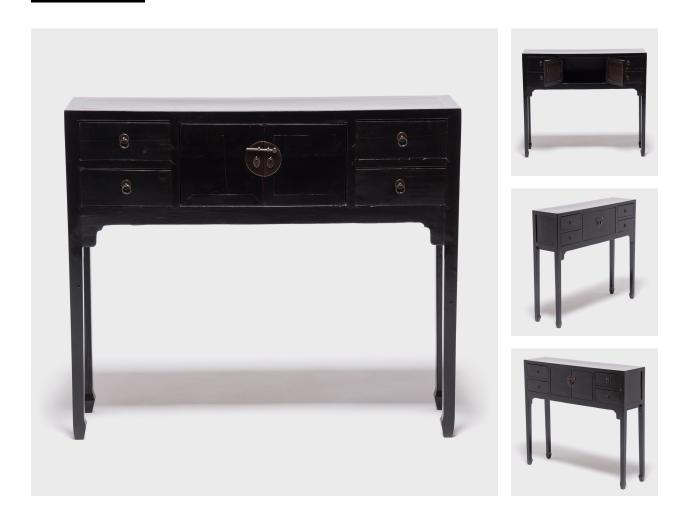

## \$2,180

c. 1850 • Northern China, China • Northern Elmwood, Lacquer • Collection #BJEE235 W: 39.5" D: 10.0" H: 34.5"

In its original use, the central shelf of this altar coffer likely would have sat open to display a small deity. The flanking drawers would have held all of the necessary accoutrements for worship. Our carpenters, skilled in traditional methods, elongated the legs to make it more functional for today. The negative space framed by the hoof feet and slim legs encourage the eye up to the body of the piece. These traditional design aesthetics contribute simplicity and lightness to this auspicious chest.

## PETITE ALTAR COFFER

Additional Dimensions Table apron to floor: 22.75" Drawers: 7.75"W x 6.75"D x 2.75"H Interior compartment: 17"W x 7"D x 9.5"H

IT40 W. Webster Ave., Chicago, IL 60614 • 773-235-1188 • info@pagodared.com
PAGODARED.COM