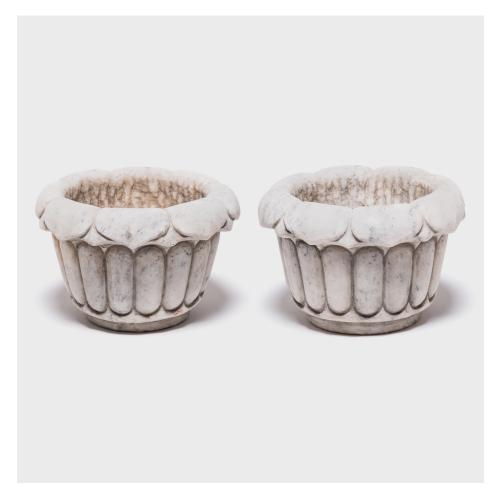

## PAIR OF LOTUS BASINS

## \$2,480

Shanxi, China • Marble • Collection #BJFF041 H: 7.5" Dia: 11.25"

Rooted in mud, the lotus extends long stalks to bring its lovely blossoms to the water's surface, making the plant a potent Buddhist symbol for purity and detachment from desire. An appropriate motif for a water-holding vessel, the lotus defines the shape of these petite basins. Carved from grey marble, they appear as large flowers spreading their graceful petals over the rim. A delightful addition to the garden, the pair can be filled with flowering plants or used as a water fountain.