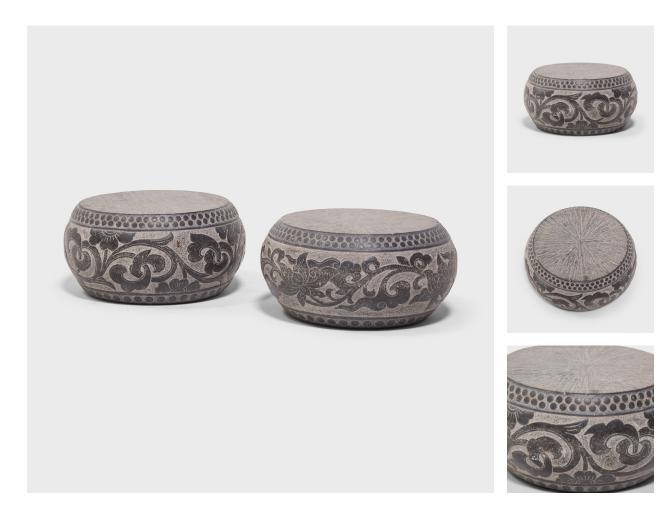

## PAIR OF FLORAL CARVED STONE PEDESTALS

## \$2,880

Shanxi, China • Limestone • Collection #BJDD042 H: 6.5" Dia: 13.0"

This pair of sculptural pedestals take their shape from architectural column bases. Column bases were foundation stones to protect traditional wood columns from dampness and enable them to bear more weight. This pair is hand-carved from solid limestone with an intricate, all-over floral and vine relief.

## PAIR OF FLORAL CARVED STONE PEDESTALS

Additional Dimensions: Diameter of Surface: 10.25"

IT40 W. Webster Ave., Chicago, IL 60614 • 773-235-1188 • info@pagodared.com
PAGODARED.COM