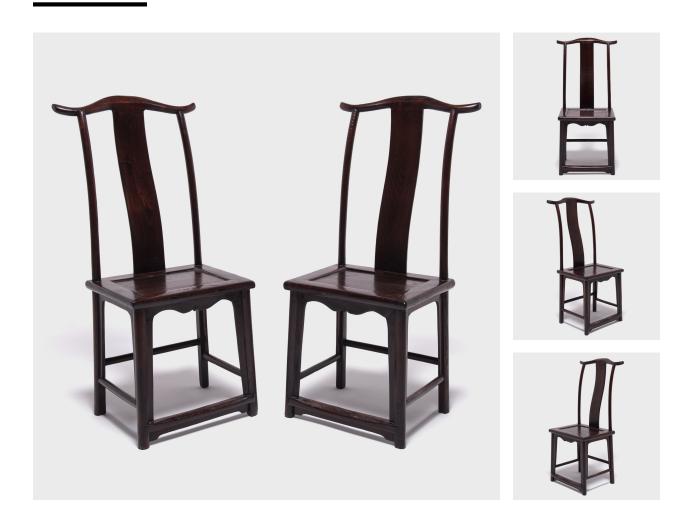

## PAIR OF ELMWOOD EMPERORS CHAIRS

## \$1,980

c. 1850 • Northern China, China • Northern Elmwood • Collection #CEB003 W: 19.5" D: 17.5" H: 46.0"

Displaying the beautiful grain of Chinese Elmwood and a rich, dark patina, this pair of 19th-century emperor chairs have a refined, understated presence. Also known as "yokeback" chairs for the way in which the tops of the chair backs resemble an oxen yoke, the chair is accented with curved back slats and scrolled detailing on the seat apron.

## PAIR OF ELMWOOD EMPERORS CHAIRS

Additional Dimensions Seat height: 20.75"

IT40 W. Webster Ave., Chicago, IL 60614 • 773-235-1188 • info@pagodared.com
PAGODARED.COM