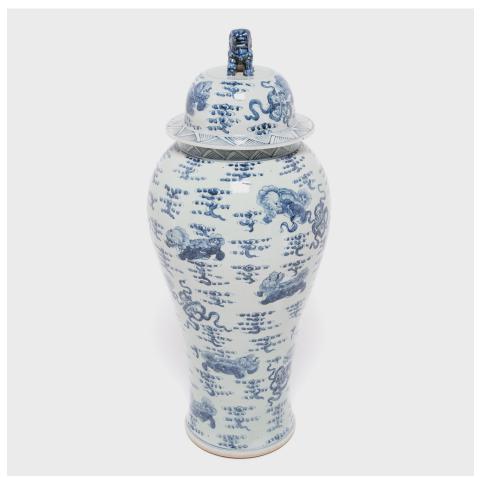

## MONUMENTAL BLUE AND WHITE QILIN BALUSTER JAR

## \$1,880

Zhejiang, China • Porcelain • Collection #BJEE133B H: 43.25" Dia: 18.0"

This contemporary monumental blue and white ginger jar is beautifully hand-painted with mythical qilin and embroidered balls. As emblems of magnificence and benevolence, the lively qilin soar through the field of clouds with radiant joy. Capping the jar is a shizi protector, symbolizing power and strength of character. A striking example of Chinese blue-and-white pottery, this tall lidded vase is excellent as a decorative centerpiece vessel.