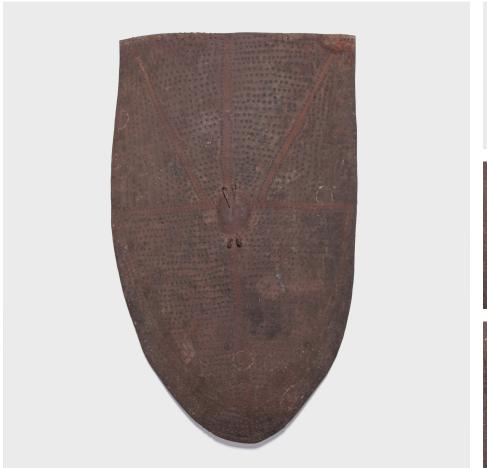

## MOFU PATTERNED METAL SHIELD

## \$1,980

c. 1900 • Nigeria • Metal • Collection #CAA0429 W: 23.0" D: 3.0" H: 37.5"

The Mofu tribe of Nigeria was particularly famed for their metal shields. Expertly forged, the defenses provided by metal far outstripped the wood and reed shields employed by many other tribes. As their craft developed, the Mofu began hammering out intricate geometric patterns. These subtle textures are invisible from a distance, allowing the simple form its own sculptural presence. As you approach the complex patterning emerges, offering a second rich experience of this unique object.