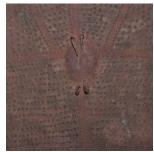

## \$1,980

c. 1900 • Nigeria • Metal • Collection #CAA0429 W: 23.0" D: 3.0" H: 37.5"

The Mofu tribe of Nigeria was particularly famed for their metal shields. Expertly forged, the defenses provided by metal far outstripped the wood and reed shields employed by many other tribes. As their craft developed, the Mofu began hammering out intricate geometric patterns. These subtle textures are invisible from a distance, allowing the simple form its own sculptural presence. As you approach the complex patterning emerges, offering a second rich experience of this unique object.