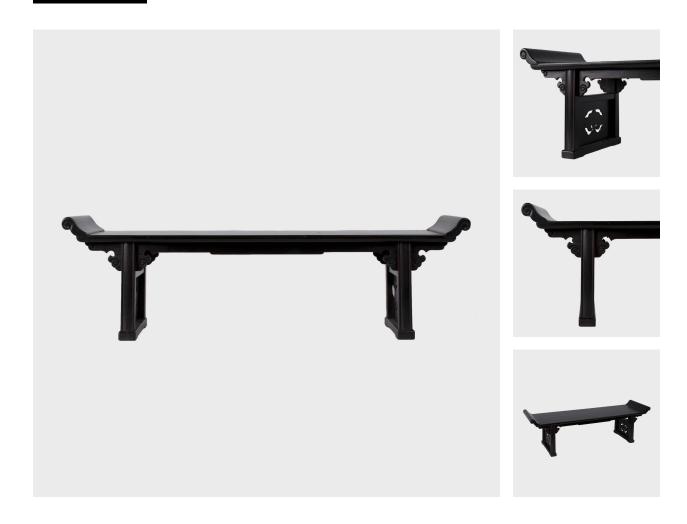

#### \$1,680

c. 1850 • Shanxi, China • Poplar • Collection #DVF007 W: 25.5" D: 7.25" H: 6.5"

This exquisitely carved altar table played an integral part in home ancestral worship. Supporting incense, food offerings or symbolic objects, this table's beautiful design attests to the importance of such rituals and likely would have a place of prominence. Made of black-stained poplar, the small table has a striking silhouette, defined by its everted ends, cloud scroll spandrels and carved side panels.