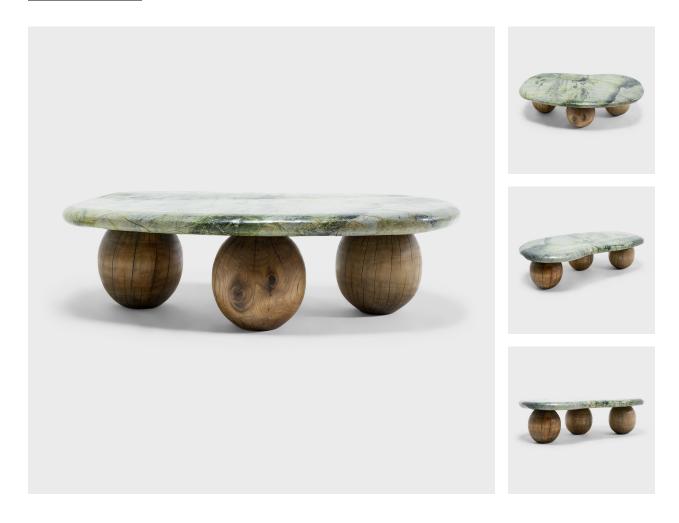

## **GREENERY MEDITATION STONE TABLE**

## \$5,880

Jiangsu, China • Stone, Maple • Collection #LS5806 W: 50.75" D: 27.0" H: 14.25"

Greenery stones are named for the naturally occurring patterns suggestive of trees, grass and other plantlike forms that result from the stone's conglomerate mix of jadeite, moss agate, and serpentine, among other minerals. Found in China's Liaoning province, the best greenery stones are patterned with sweeping veins of color and abstract forms that evoke the inimitable beauty of nature.

This fantastic greenery stone slab is elevated by a custom base of reclaimed wood spheres for use as a low coffee table. The spheres are crafted of ebonized silver maple, hand-turned and kiln-dried by a local artisan. Continued...

## **GREENERY MEDITATION STONE TABLE**

Showcasing the rich textures of its natural materials, this stone top table exemplifies the organic modern style with clean lines and balanced form.

Additional Dimensions: Spheres: approx.