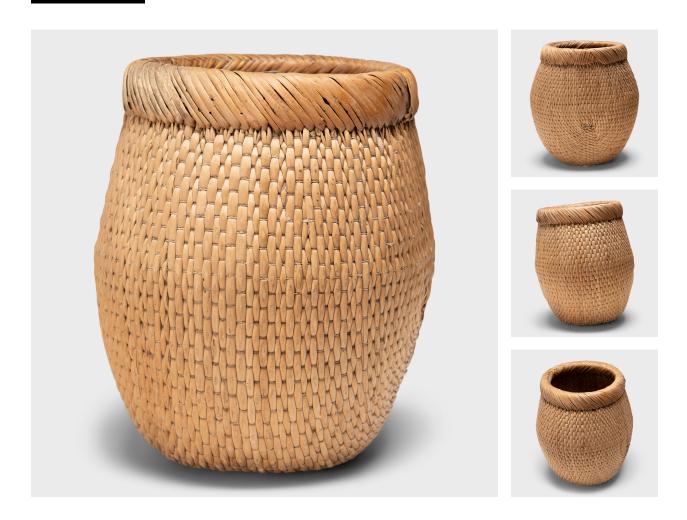

### **MEASURE BASKET**

#### \$328

c. 1800 • China • Wood, Willow • Collection #TLC036A W: 12.0" D: 12.0" H: 14.0"

Basket making is an ancient and humble craft, but in the hands of a skilled weaver a simple willow basket can become a truly beautiful work of art. This basket was made in China long ago, and the artisan's mastery is evident, having been passed down from generation to generation. The strong, flexible willow strips are skillfully intertwined into a delicate pattern throughout the basket. Shaped with a tapered form, the body of the basket is artfully secured to a tight rattan coil at the rim. The basket has worn with time, but remains in remarkable condition as a testament to its craftsmanship.