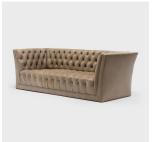

### MODERN TUFTED LEATHER SOFA

#### \$28,000

21st Century • United States • Wood, Leather • Collection #CSTC001 W: 84.0" D: 33.5" H: 28.0"

This statement leather sofa reinvents MCM designs with fine materials and a neutral palette. The low sofa is upholstered in a lush Napa leather with pale taupe color and a wonderfully soft texture. Crafted in the style of mid-century modern, the sofa is a one-of-a-kind custom design and was commissioned from New York gallery Demisch Danant after a design by American furniture designer John Dickinson (1920-1982). The clean-lined sofa is a blend of both traditional and modern tastes, designed with unusual flared sides and classic tufted upholstery along the seat and back. Continued...

### MODERN TUFTED LEATHER SOFA

The unique design features a high back and sits low to the floor, making the sofa ideal beside a short coffee table or side table.