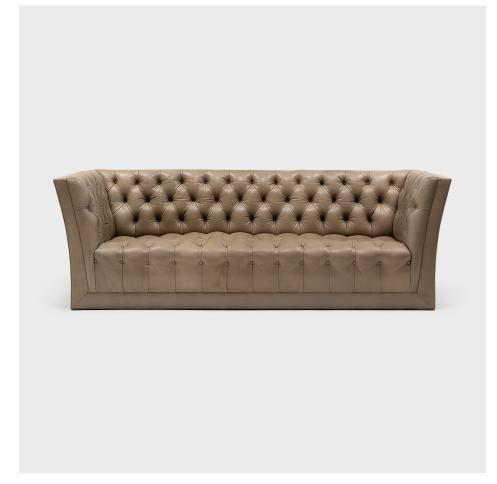

### MODERN TUFTED LEATHER SOFA

#### \$28,000

21st Century • United States • Wood, Leather • Collection #CSTC001 W: 84.0" D: 33.5" H: 28.0"

This statement leather sofa reinvents MCM designs with fine materials and a neutral palette. The low sofa is upholstered in a lush Napa leather with pale taupe color and a wonderfully soft texture. Crafted in the style of mid-century modern, the sofa is a one-of-a-kind custom design and was commissioned from New York gallery Demisch Danant after a design by American furniture designer John Dickinson (1920-1982). The clean-lined sofa is a blend of both traditional and modern tastes, designed with unusual flared sides and classic tufted upholstery along the seat and back. Continued...

### MODERN TUFTED LEATHER SOFA

The unique design features a high back and sits low to the floor, making the sofa ideal beside a short coffee table or side table.