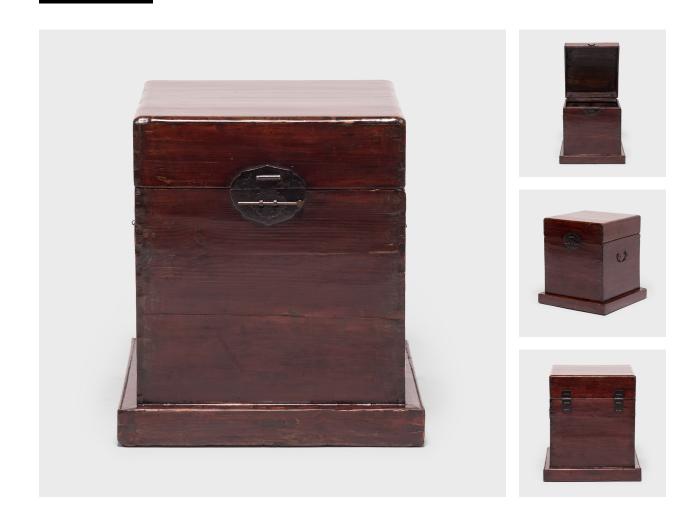

## \$1,880

c. 1850 • Zhejiang, China • Northern Elmwood, Lacquer • Collection #CAI065 W: 18.0" D: 18.0" H: 19.5"

Brass hardware sets off the warm glow of this fine-grained, 19th-century lacquered trunk, likely originally used to store clothing and personal items. The footing at its base was designed to protect contents from ground moisture and allow air to circulate beneath the box. Tongue and groove joinery finishes each side of the trunk, highlighting the chest's masterful construction.

## LACQUERED FOOTED TRUNK

Additional Dimensions: Interior: 15"W x 15"D x 17.5"H

> ☐ 1740 W. Webster Ave., Chicago, IL 60614 • 773-235-1188 • info@pagodared.com PAGODARED.COM