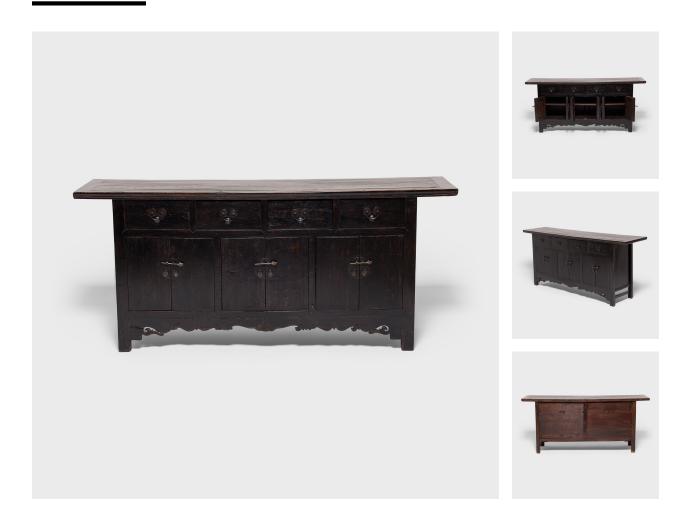

## FOUR DRAWER LACQUERED COFFER

## \$6,380

c. 1850 • Shanxi, China • Northern Elmwood, Lacquer • Collection #ZZZ100 W: 74.75" D: 18.25" H: 33.0"

With four drawers and six doors, this 19th-century lacquered coffer is larger than most - the monumental design would make it an ideal storage chest for a modern home. The floral apron is unique with a sinuous edge, in striking contrast to the refined elegance of the cabinet's clean lines, glossy lacquered finish, and sleek hardware.

## FOUR DRAWER LACQUERED COFFER

Additional Dimensions: Drawers: 11.5"W x 12.25"D x 5.25"H Top Shelves: 18"W x 14.25"D x 7"H Bottom Shelves: 18"W x 14.5"D x 9"H