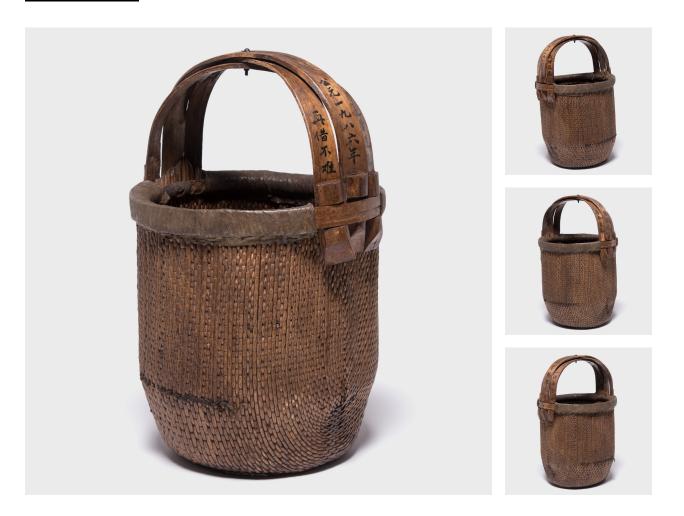

## **FISHERMANS BASKET**

## \$428

c. 1900 • Hebei, China • Willow • Collection #BJFF083V H: 24.25" Dia: 15.0"

Basket making is an ancient and humble craft, but in the hands of a skilled weaver a simple willow basket can become a truly beautiful work of art. This bent handle basket was made in China long ago, and the artisan's mastery is evident: the strong, flexible willow strips are skillfully intertwined into a delicate pattern. The wider bands of the handle add presence and strength to the intricate patterning represented in the weave. This particular example is further decorated with finely wood burnt Chinese characters. Continued...

## **FISHERMANS BASKET**

It has worn beautifully with time, but remains in remarkable condition as a testament to its craftsmanship. We love it for firewood, toys, wastepaper or anything you want stored beautifully.