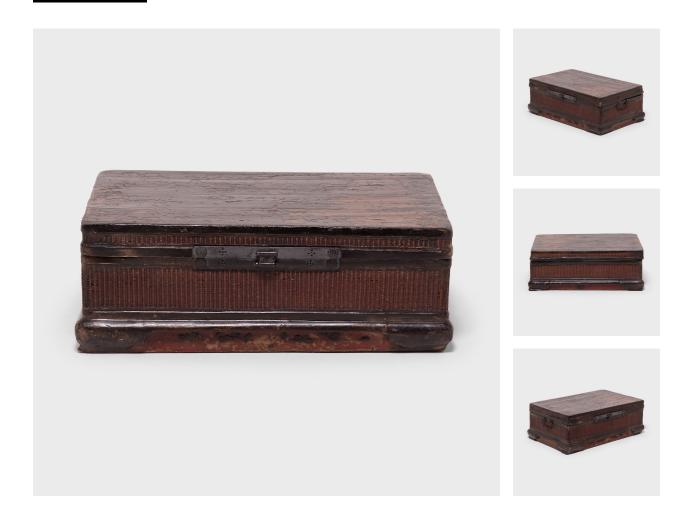

### FINE WOVEN LACQUERED TRUNK

#### \$5,380

c. 1800 • Northern China, China • Northern Elmwood, Lacquer, Reed • Collection #BJC098A W: 29.0" D: 19.0" H: 10.75"

A work of art in itself, this finely woven Qing-dynasty trunk likely once stored prized painted scrolls. Framed in elmwood, the trunk's panels are lined with thin reeds that were painstakingly woven by a skilled artisan. Both the interior and exterior are cloaked in a lacquer finish, beautifully textured from over a century of use. The trunk's lid is fully detachable and is secured by brass fittings original to the piece.

# PAGODA RED

# FINE WOVEN LACQUERED TRUNK

Additional Dimensions:

Interior: 27.5"W x 17"D x 7.5"H