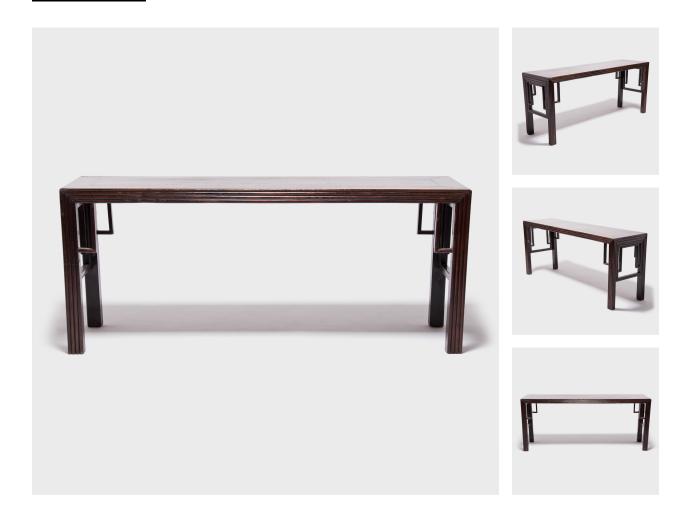

## \$8,800

c. 1850 • Shanxi, China • Northern Elmwood • Collection #X034 W: 80.0" D: 22.0" H: 33.5"

Paying tribute to traditional styles of the Ming dynasty, this gorgeous 19th-century altar table made of northern Elmwood features a ribbed, geometric carved apron and "incense stick bundle" beaded legs. The overall rectangular design has a clean look that would work well as a console table behind a sofa or a dining room sideboard.