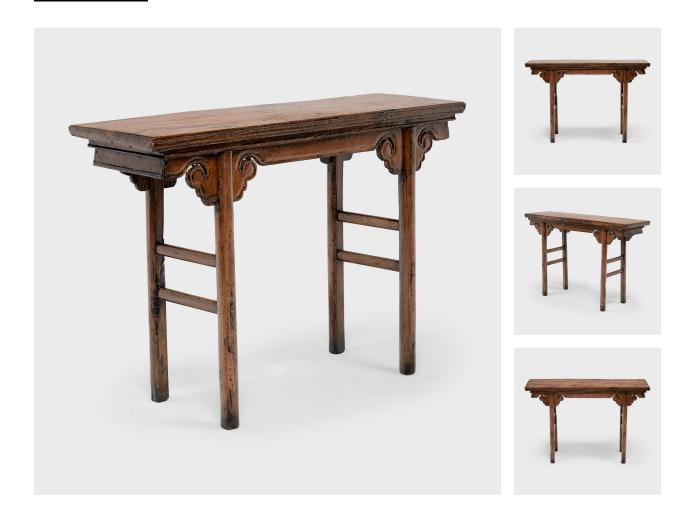

## **CLOUD SPANDREL ALTAR TABLE**

## \$2,580

c. 1900 • China • Pine • Collection #TLC010 W: 50.0" D: 14.5" H: 33.0"

This late 19th-century Chinese altar table expresses Ming-dynasty tastes with clean lines and a simple silhouette. Minimally decorated, the table is constructed with straight legs and double stretchers. The legs meet at beautifully stylized spandrels carved in the form of auspicious clouds outlined with a beaded edge. This table charms with an opengrained texture and warm black-brown lacquer with an unexpected, elegant pink hue. Originally used as a home altar for ancestor worship, this long table blends into modern interiors.

## **CLOUD SPANDREL ALTAR TABLE**

Additional Dimensions: Table Apron to Floor: 28.5"

> ☐ 1740 W. Webster Ave., Chicago, IL 60614 • 773-235-1188 • info@pagodared.com PAGODARED.COM