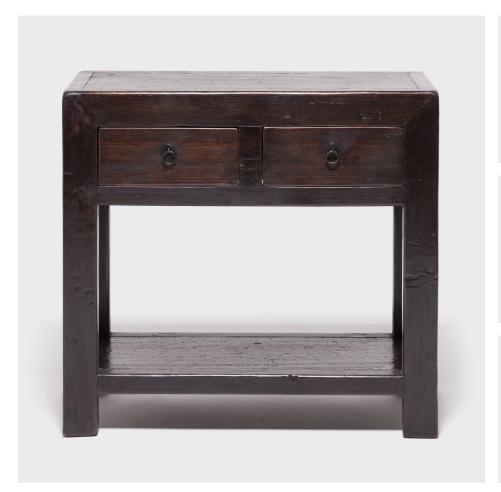

### **CINNABAR OFFERING TABLE**

#### \$1,680

c. 1900 • Hebei, China • Pine, Lacquer • Collection #BJFF149 W: 36.25" D: 16.0" H: 33.25"

To refresh its clean lines and great proportions, we've added a coat of rich cinnabar to this handsome chest's original lacquer finish. Made around 1900, the chest was skillfully constructed of pine without benefit of nails or screws. As an entryway piece or small sideboard, the chest warms the room with its rich color, simple silhouette and earnest character.

### **CINNABAR OFFERING TABLE**

Additional Dimensions:

Drawers: 12"W x 13.25"D x 14.5"H Shelf: 6.25"W x 15.75"D x18.5"H