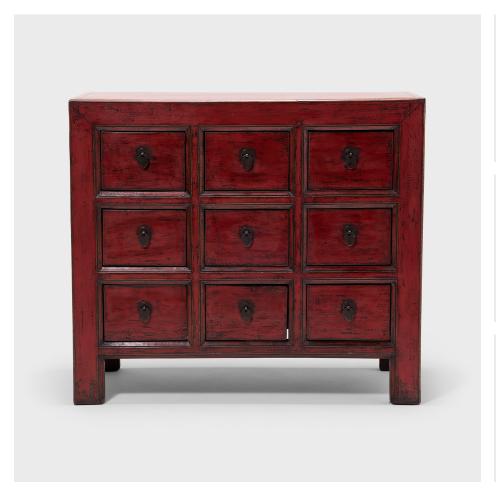

### **CINNABAR APOTHECARY CHEST**

#### \$1,680

Hebei, China • Pine, Lacquer • Collection #BJFF156A W: 38.0" D: 16.0" H: 33.5"

This contemporary apothecary chest is modeled after those used in Qing-dynasty pharmacies to organize and store herbal medicines. A statement piece cloaked in a crimson red lacquer, the cabinet has nine drawers, each punctuated by a teardrop brass pull. With clean lines and fantastic character, this apothecary chest is a striking way to add color to a room.