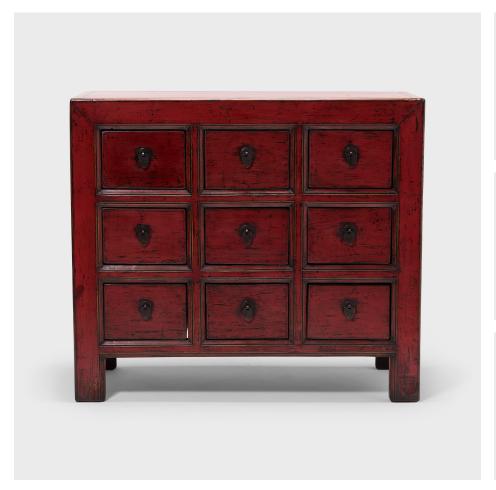

### **CINNABAR APOTHECARY CHEST**

#### \$1,680

Hebei, China • Pine, Lacquer • Collection #BJFF156B W: 38.0" D: 16.0" H: 33.5"

This contemporary apothecary chest is modeled after those used in Qing-dynasty pharmacies to organize and store herbal medicines. A statement piece cloaked in a crimson red lacquer, the cabinet has nine drawers, each punctuated by a teardrop brass pull. With clean lines and fantastic character, this apothecary chest is a striking way to add color to a room.