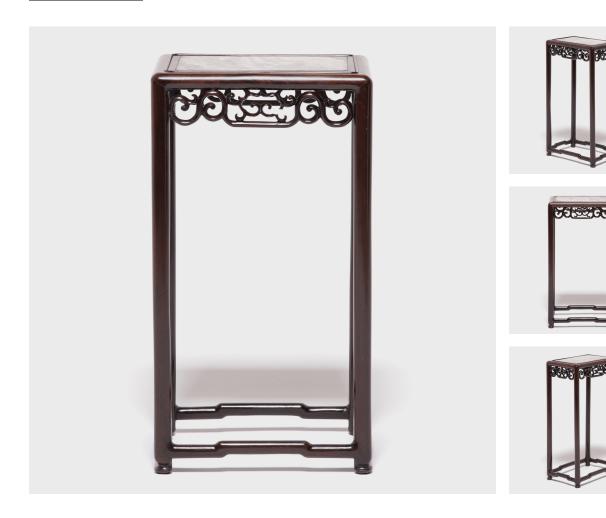

#### \$4,280

c. 1930 • Shanghai, China • Marble, Blackwood • Collection #GDE070A W: 16.0" D: 10.75" H: 30.25"

This elegant blackwood stand topped with marble was made in the bustling city of Shanghai during the Art Deco period. A product of the era, the table has an eclectic style of design that combines traditional craft motifs with bold, rich colors and geometric shapes. This stand is exceptionally striking due to its ornately carved apron, beautifully veined marble top, and highly polished finish.