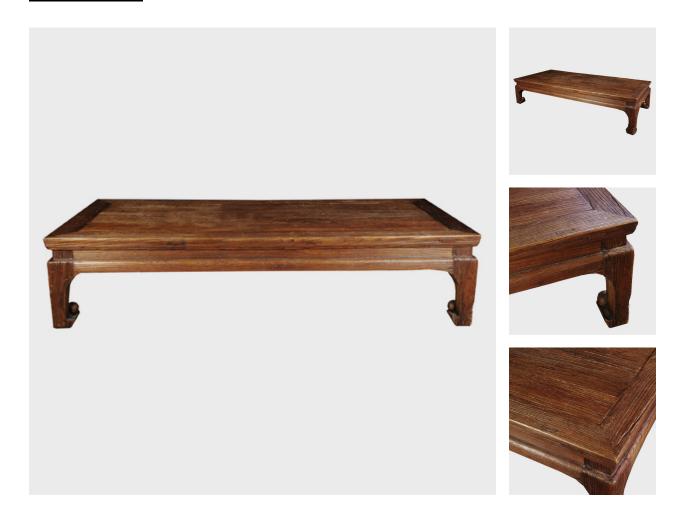

## HOOFED FULL MOON LOW TABLE

## \$8,800

c. 1850 • Shanxi, China • Northern Elmwood • Collection #P143 W: 69.75" D: 30.0" H: 16.0"

Distinguished by its articulated apron and sculptural feet, this handsome low table was once used as a daybed. Not only reserved for resting, the daybed served as a place to have tea, play a board game or engage in an intimate moment. Made around 1850 in Shanxi province, the table is made of Chinese northern elmwood masterfully assembled without the aid of nails or screws. Use this low-profile, high-impact table as a coffee table or pile on accent pillows and use it as an extra seat.