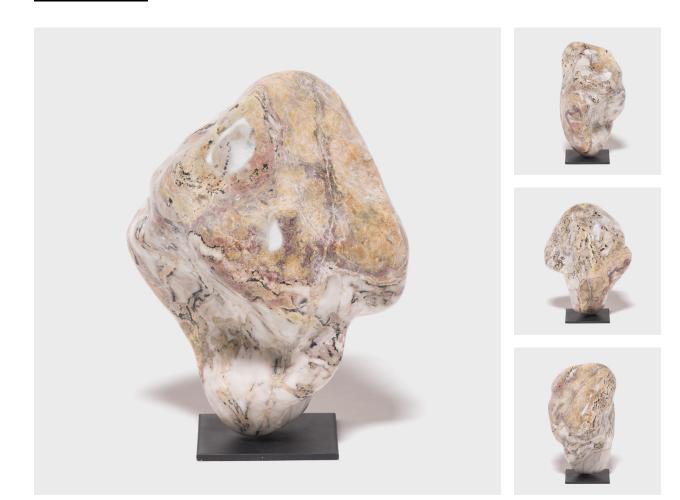

## "MOUNTAIN PASTURE" MEDITATION STONE

## \$1,680

Jiangsu, China • Stone, Steel • Collection #PM5008 W: 12.0" D: 8.0" H: 16.0"

Unearthed in Jiangsu province, this gorgeous stone has been polished to reveal the full array of its golden colors and intriguing patterns. Prized by collectors for centuries, such stones were especially sought after by Chinese scholars who plumbed their mysteries in search of universal truths and poetic inspiration. Set on a minimalist steel base, this stone is the perfect sculptural centerpiece, awash with swirls of yellow and milky white and flecks of inky black.