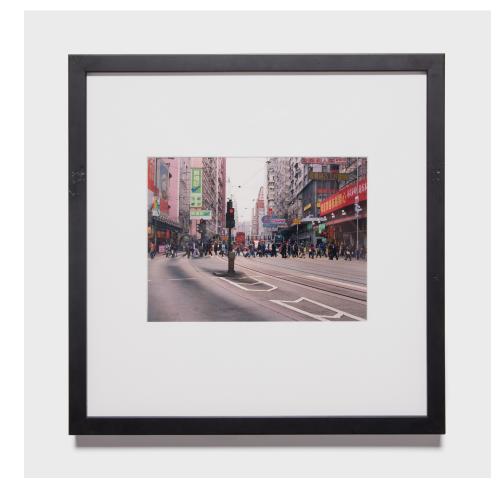

## "CHINA - OUTSIDE PERSPECTIVE #3" BY DOUG FOGELSON

## \$168

2003 • United States • Paper, Wood, Glass • Collection #CDF003 W: 16.0" D: 1.0" H: 16.0"

Although the traffic light says stop, there is nothing static about this 2003 photograph by Doug Fogelson. The artist captures the restless energy of Chinese urban life in a stream of pedestrians walking beneath a tangle of streetcar lines, colorful billboards, and the vertical rise of hive-like buildings. The work is part of a series taken during the artist's honeymoon in China, when his wife, a Hong Kong native, visited the mainland for the first time. The photograph's rosy cast hints at this time of romance and discovery.