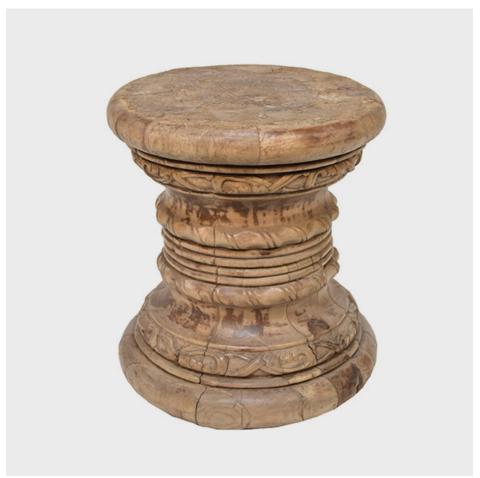

## **CARVED SPIRIT STAND**

## \$3,280

c. 1800 • Northern China, China • Northern Elmwood • Collection #BJD042 H: 15.5" Dia: 13.75"

The most precious or significant Chinese artworks were generally displayed on beautiful wooden stands. The stands themselves, were works of art but not widely appreciated at the time. Today, collectors recognize them in their own right. This early 19th century stand was created from a select specimen of elm wood and exemplifies the way a skilled woodworker was able to reveal its natural grain and beauty by carving it according to its inherent nature. Traces of its original polychrome finish remain and add a layer of wonderful patina.