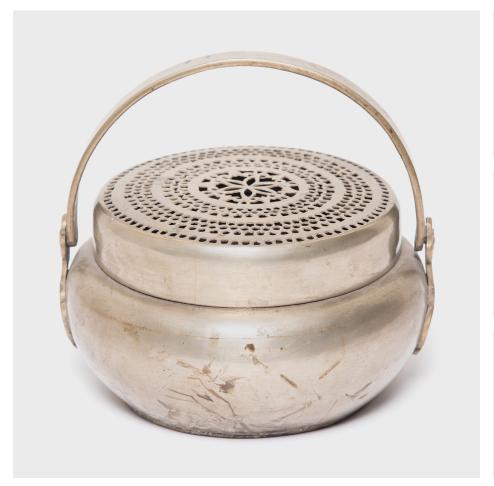

This 19th century hand-crafted brass hand warmer would have been owned by a woman of means and filled with coals so she could warm her hands on cold winter nights. The top is beautifully pierced with a lotus bud design. These buds are the middle stage of the lotus' development. Surrounding the lotus is an intricate series of honeycombed incisions, framed with unmarked circular bands. The focus created by these patterns draws the eye to the central lotus motif. Continued...

### **BRASS BRAZIER WITH FLORAL TOP**

That focus brings to mind the louts' symbolic meaning: one of rising from concealed obscurity to perfect beauty.