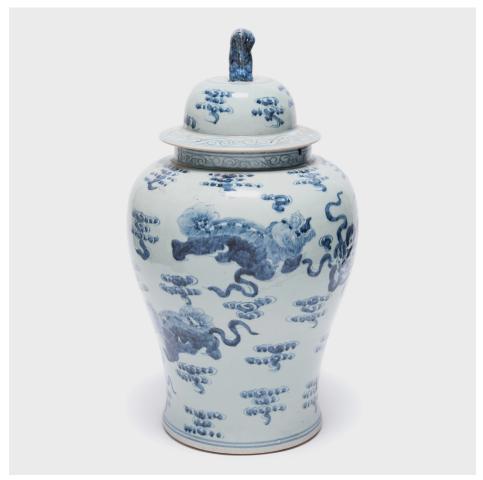

### **BLUE AND WHITE SHIZI JAR**

#### \$980

Beijing, China • Ceramic • Collection #BJCC023B H: 21.5" Dia: 11.75"

Images of shizi, a lion-dog symbol of power and strength of character, cavort among the stylized clouds of heaven on this hand-painted covered jar. Created by a contemporary artisan, this baluster jar is a beautiful continuation of the tradition of Chinese blue-and-white ceramics, a style that has inspired ceramists around the world for centuries. The lid's shizi-shaped knob reinforces the jar's theme with delightful impact.