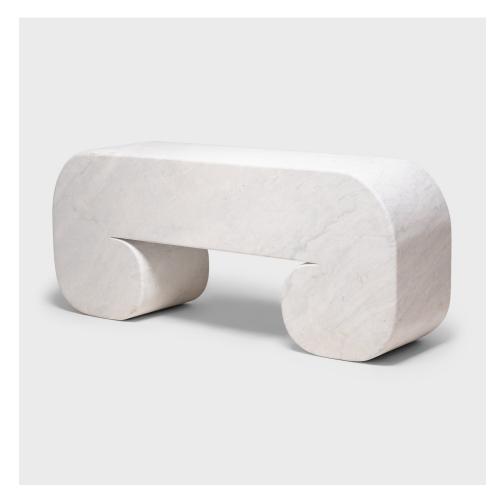

### MARBLE MOON BENCH

#### \$7,800

Yunnan, China • Marble • Collection #TLC061 W: 45.0" D: 12.0" H: 19.0"

This carefully crafted white marble bench is sculpted to resemble a traditional scroll table, defined by rounded corners that curve under to form cloud-like scroll feet. The minimalist bench was carved by hand from a solid block of Dali marble, an extraordinary stone known for its calligraphic patterning and sourced from historic quarries in Yunnan province. Shaped from this refined material, the table's scrolled design feels fresh and modern, embracing Organic Modern style with curvilinear form and graphic lines. Continued...

### MARBLE MOON BENCH

A true work of sculpture, we love this marble moon bench indoors or out as a statement bench or coffee table.