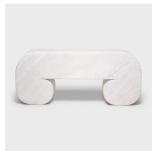

### MARBLE MOON BENCH

#### \$7,800

Yunnan, China • Marble • Collection #TLC061 W: 45.0" D: 12.0" H: 19.0"

This carefully crafted white marble bench is sculpted to resemble a traditional scroll table, defined by rounded corners that curve under to form cloud-like scroll feet. The minimalist bench was carved by hand from a solid block of Dali marble, an extraordinary stone known for its calligraphic patterning and sourced from historic quarries in Yunnan province. Shaped from this refined material, the table's scrolled design feels fresh and modern, embracing Organic Modern style with curvilinear form and graphic lines. Continued...

### MARBLE MOON BENCH

A true work of sculpture, we love this marble moon bench indoors or out as a statement bench or coffee table.