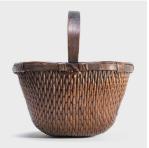

## **WILLOW MARKET BASKET**

## \$238

c. 1900 • Shanxi, China • Willow • Collection #BJEE040H W: 12.75" D: 14.0" H: 14.5"

It is easy to imagine someone, long ago, walking to market on a beautiful summer day with this beautiful basket slung over their arm. Basket making is an ancient and humble craft, but in the hands of a truly skilled weaver willow branches, like these, can be transformed into a truly beautiful work of art. Young willow branches grow quickly, are strong and flexible, and so are the perfect basket making material. In China willow symbolizes renewal, spring, and immortality.