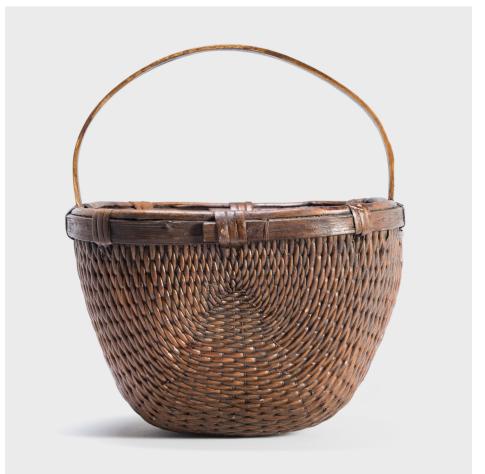

## **WILLOW MARKET BASKET**

## \$238

c. 1900 • Shanxi, China • Willow • Collection #BJEE040H W: 12.75" D: 14.0" H: 14.5"

It is easy to imagine someone, long ago, walking to market on a beautiful summer day with this beautiful basket slung over their arm. Basket making is an ancient and humble craft, but in the hands of a truly skilled weaver willow branches, like these, can be transformed into a truly beautiful work of art. Young willow branches grow quickly, are strong and flexible, and so are the perfect basket making material. In China willow symbolizes renewal, spring, and immortality.