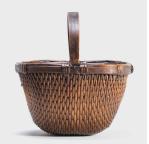

## **WILLOW MARKET BASKET**

## \$238

c. 1900 • Shanxi, China • Willow • Collection #BJEE040H W: 12.75" D: 14.0" H: 14.5"

It is easy to imagine someone, long ago, walking to market on a beautiful summer day with this beautiful basket slung over their arm. Basket making is an ancient and humble craft, but in the hands of a truly skilled weaver willow branches, like these, can be transformed into a truly beautiful work of art. Young willow branches grow quickly, are strong and flexible, and so are the perfect basket making material. In China willow symbolizes renewal, spring, and immortality.