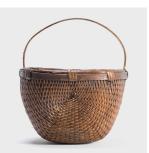

## **WILLOW MARKET BASKET**

## \$238

c. 1900 • Shanxi, China • Willow • Collection #BJEE040H W: 12.75" D: 14.0" H: 14.5"

It is easy to imagine someone, long ago, walking to market on a beautiful summer day with this beautiful basket slung over their arm. Basket making is an ancient and humble craft, but in the hands of a truly skilled weaver willow branches, like these, can be transformed into a truly beautiful work of art. Young willow branches grow quickly, are strong and flexible, and so are the perfect basket making material. In China willow symbolizes renewal, spring, and immortality.