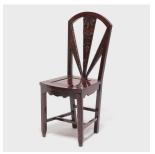

### **ART DECO SIDE CHAIR**

#### \$3,780

c. 1920 • Shanghai, China • Blackwood • Collection #GDG023

W: 16.75" D: 15.0" H: 38.25"

This beautiful blackwood chair was crafted a century ago in Shanghai, a bustling port city that was at the forefront of taste and influence in Chinese culture during the early 20th century. Made in the style of Art Deco, the striking, geometric forms of these chairs are decorated with intricate carvings, reminiscent of the scrollwork and auspicious symbols seen in traditional Chinese woodworking.