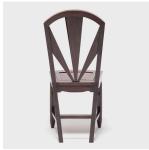

### **ART DECO SIDE CHAIR**

#### \$3,780

c. 1920 • Shanghai, China • Blackwood • Collection #GDG023

W: 16.75" D: 15.0" H: 38.25"

This beautiful blackwood chair was crafted a century ago in Shanghai, a bustling port city that was at the forefront of taste and influence in Chinese culture during the early 20th century. Made in the style of Art Deco, the striking, geometric forms of these chairs are decorated with intricate carvings, reminiscent of the scrollwork and auspicious symbols seen in traditional Chinese woodworking.