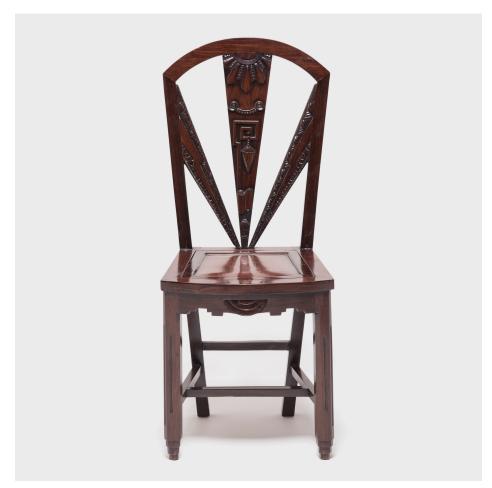

### **ART DECO SIDE CHAIR**

#### \$3,780

c. 1920 • Shanghai, China • Blackwood • Collection #GDG023

W: 16.75" D: 15.0" H: 38.25"

This beautiful blackwood chair was crafted a century ago in Shanghai, a bustling port city that was at the forefront of taste and influence in Chinese culture during the early 20th century. Made in the style of Art Deco, the striking, geometric forms of these chairs are decorated with intricate carvings, reminiscent of the scrollwork and auspicious symbols seen in traditional Chinese woodworking.